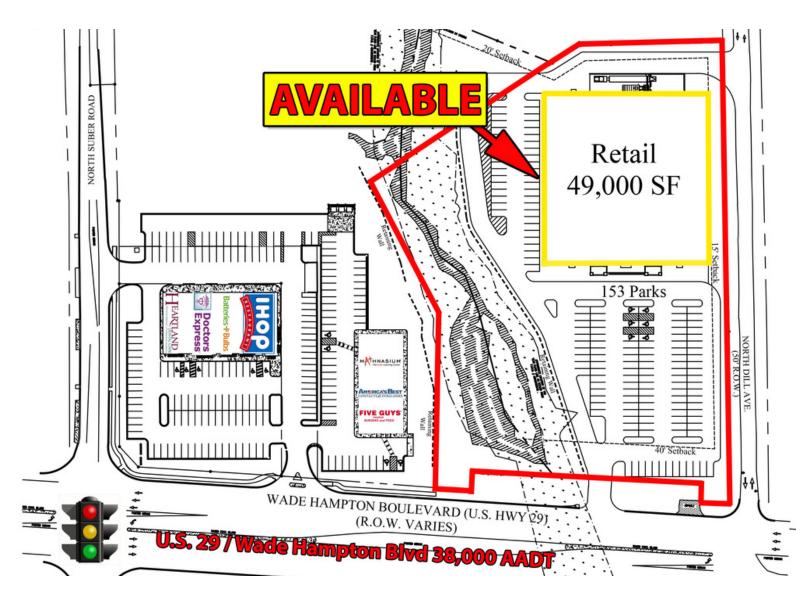

## SC GREER WADE HAMPTON

1452 WEST WADE HAMPTON BOULEVARD, GREER, SC 29650

#### **OFFERING SUMMARY**

| County                      | Greenville                     |
|-----------------------------|--------------------------------|
| Available SF                | +/- 49,000                     |
| Lot Size                    | 4.5 Acres                      |
| Sale Price                  | \$1,975,000                    |
| Lease Price                 | Contact Broker for Details     |
| Zoning                      | Commercial                     |
| Traffic Count               | 38,000 VPD                     |
| Traffic Street              | U.S. 29 / Wade<br>Hampton Blvd |
| Average HH Income (5 Miles) | \$64,880                       |

#### **PROPERTY HIGHLIGHTS**

- 4.29 usable acres for sale, lease, or build to suit
- Excellent visibility near signalized intersection
- Located on a primary commercial and traffic corridor (US Hwy 29) in highly desirable and one of the fastest growing cities in South Carolina
- Greer is home to BMW Manufacturing with over +/- 10,000 employees and an additional 22,000 employees in 11 nearby counties
- Since 2013, Greer has been designated as an Inland Port, the second of its kind on the East Coast