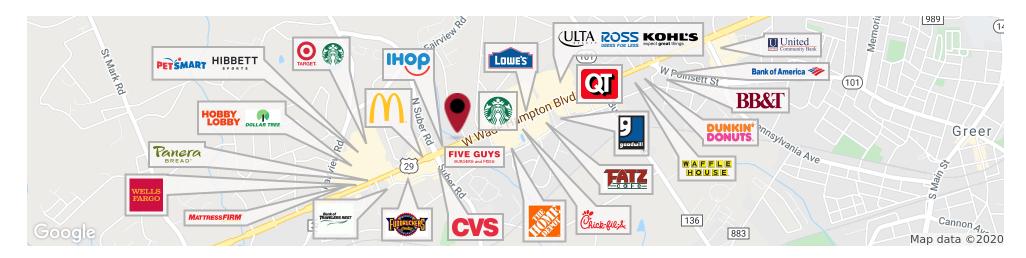

## SC GREER WADE HAMPTON

1452 WEST WADE HAMPTON BOULEVARD, GREER, SC 29650

#### **OFFERING SUMMARY**

| County                      | Greenville                     |
|-----------------------------|--------------------------------|
| Available SF                | +/- 49,000                     |
| Lot Size                    | 4.5 Acres                      |
| Sale Price                  | \$1,975,000                    |
| Lease Price                 | Contact Broker for Details     |
| Zoning                      | Commercial                     |
| Traffic Count               | 38,000 VPD                     |
| Traffic Street              | U.S. 29 / Wade<br>Hampton Blvd |
| Average HH Income (5 Miles) | \$64,880                       |

#### **PROPERTY HIGHLIGHTS**

- 4.29 usable acres for sale, lease, or build to suit
- Excellent visibility near signalized intersection
- Located on a primary commercial and traffic corridor (US Hwy 29) in highly desirable and one of the fastest growing cities in South Carolina
- Greer is home to BMW Manufacturing with over +/- 10,000 employees and an additional 22,000 employees in 11 nearby counties
- Since 2013, Greer has been designated as an Inland Port, the second of its kind on the East Coast